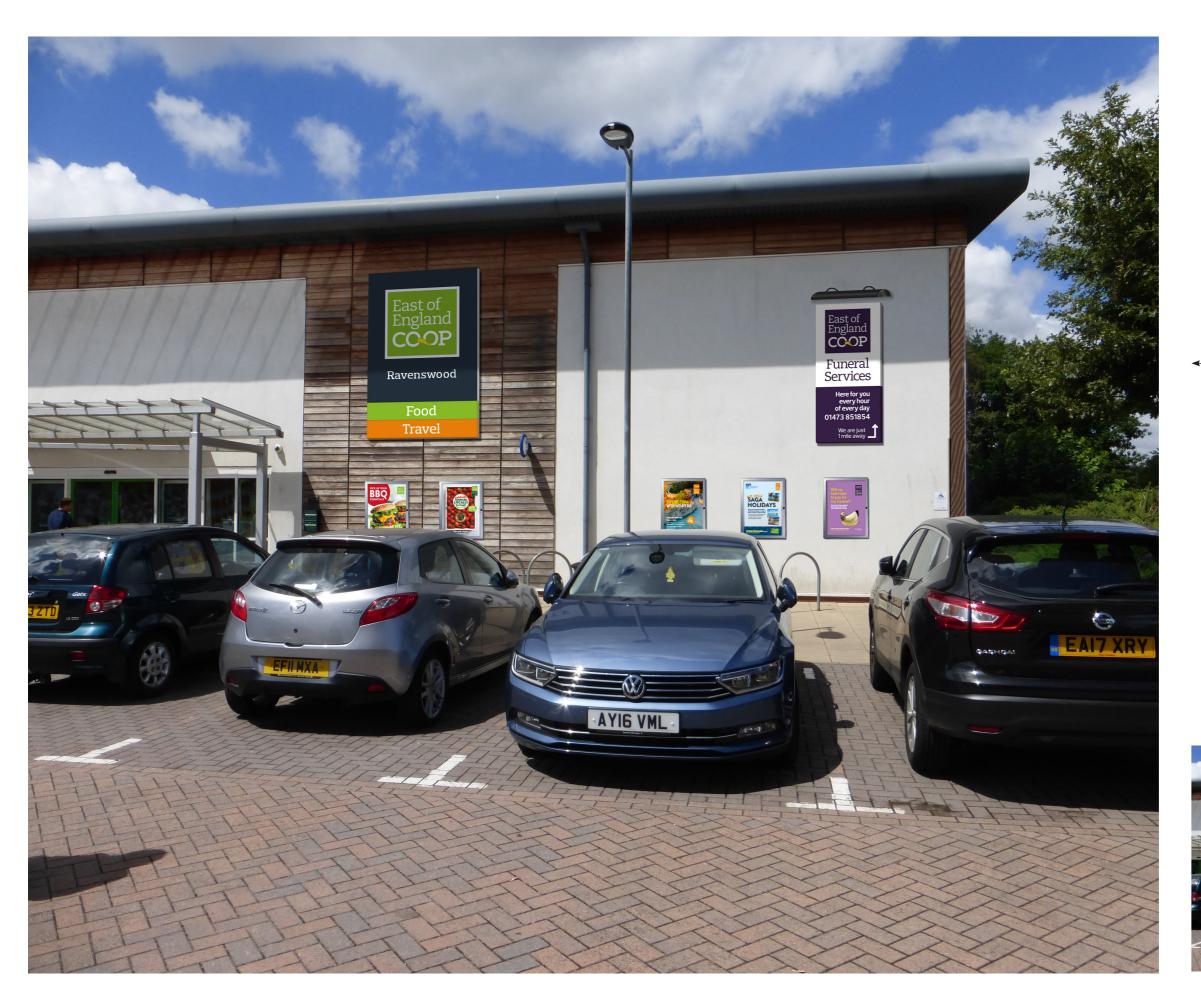

### Version 2b Side elevation branding

New larger side panel. Move Security marker. Not illuminated

Below existing graphics.

Co-op Ravenswood

Date 06 / 03 / 2019

Proposed new exterior branding to include Funeral Services signage