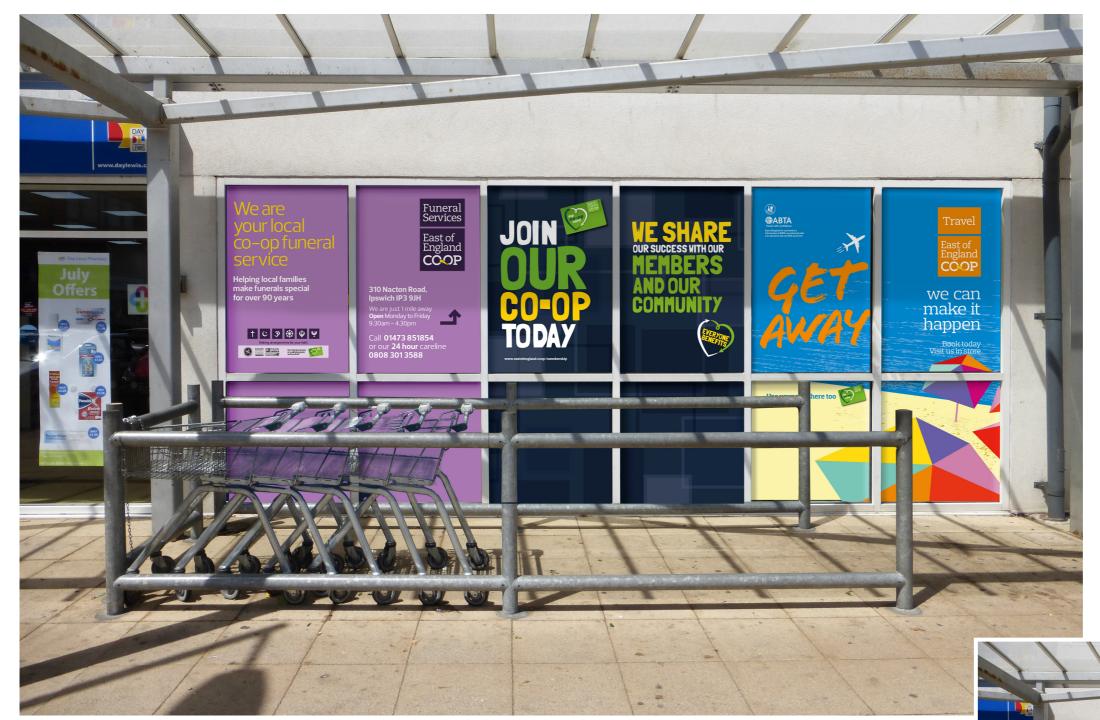

LOCATION / ADDRESS -

Ravenswood, Ipswich

Date 22 / 02 / 2019

New window graphics to include Funeral services

**Travel windows remain** unchanged

Window Graphics
Full vinyl window graphics
applied externally, white on reverse

Below Existing graphics

**Version 1** 

**Co-op Daily** 

LOCATION / ADDRESS -

Ravenswood, Ipswich

Date 22 / 02 / 2019

New window graphics to include Funeral services

**Travel windows remain** unchanged