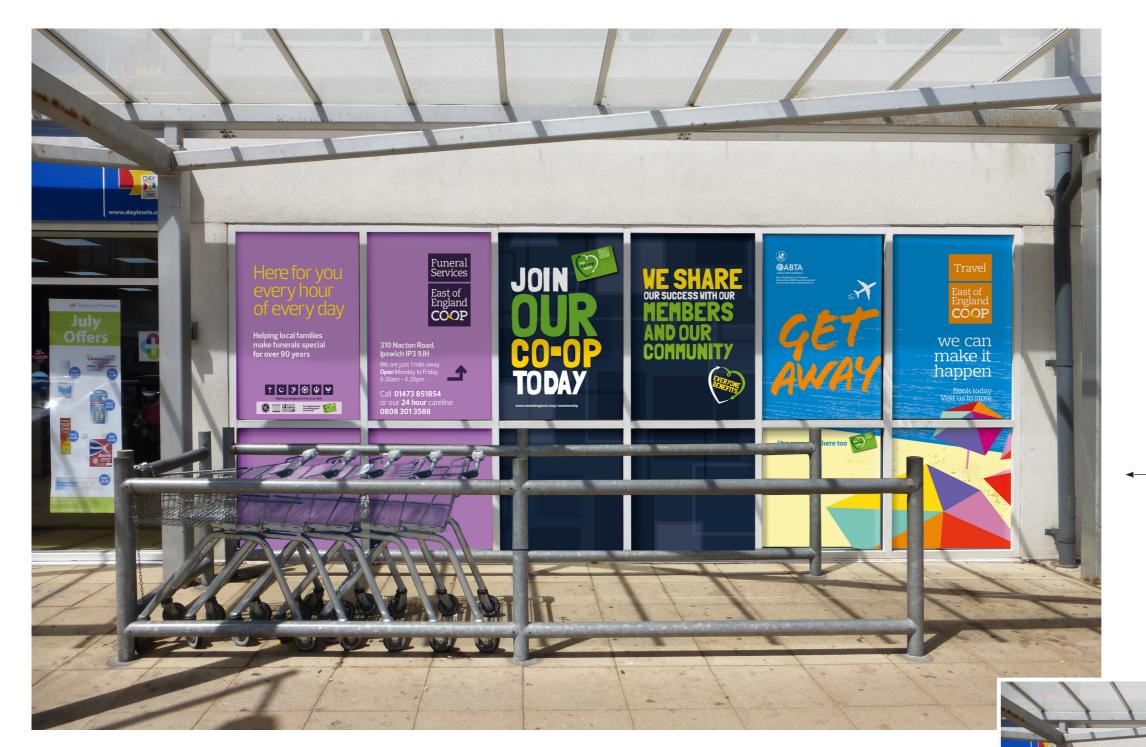

Window Graphics
Different funeral message main text on left window
Below version 1 graphic

**Version 2** 

Co-op Ravenswood

Date 06 / 03 / 2019

Proposed new exterior branding to include Funeral Services signage