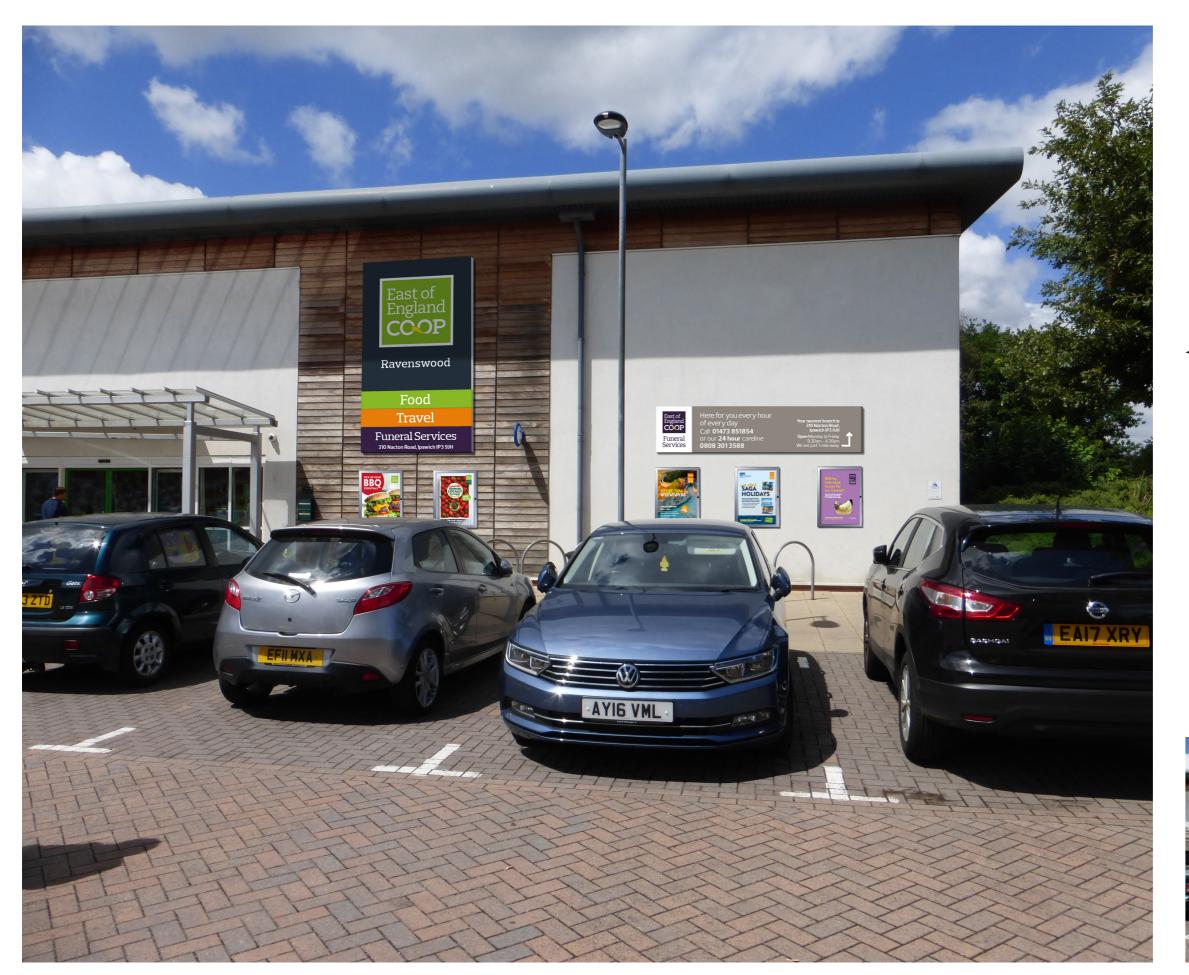

## Version 2a Main elevation

New central panel internal illumination or trough light

Large ACM panel for funeral branch details.

### **Co-op Ravenswood**

Date 06 / 03 / 2019

Proposed new exterior branding to include Funeral Services signage

### Version 2b Side elevation branding

New larger side panel. Move Security marker. Not illuminated

Below existing graphics.

Co-op Ravenswood

Date 06 / 03 / 2019

Proposed new exterior branding to include Funeral Services signage